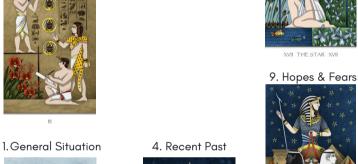

## **Tarot Reading**

These are the eleven cards Magda used in Sofia's reading. Ten of those cards were first arranged in a Celtic Cross formation, and the eleventh card, the High Priestess, was an additional card pulled to further clarify an external influence in Sofia's life.

2. Opposing Influence

3. Basis

6. Near future