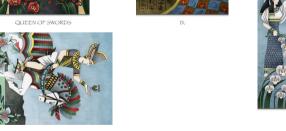

## **Tarot Reading**

These are the eleven cards Magda used in Sofia's reading. Ten of those cards were first arranged in a Celtic Cross formation, and the eleventh card, the High Priestess, was an additional card pulled to further clarify an external influence in Sofia's life.