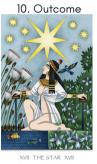

## **Tarot Reading**

These are the eleven cards Magda used in Sofia's reading. Ten of those cards were first arranged in a Celtic Cross formation, and the eleventh card, the High Priestess, was an additional card pulled to further clarify an external influence in Sofia's life.

2. Opposing Influence

3. Basis

6. Near future