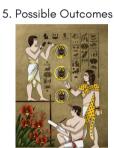

## **Tarot Reading**

These are the eleven cards Magda used in Sofia's reading. Ten of those cards were first arranged in a Celtic Cross formation, and the eleventh card, the High Priestess, was an additional card pulled to further clarify an external influence in Sofia's life.

2. Opposing Influence

3. Basis

6. Near future